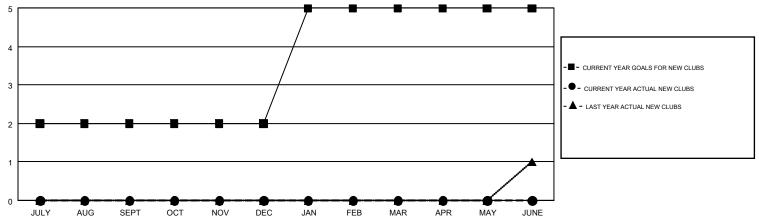

2             | JULY/AUG/SEPT                  | 78                        | 107                     | 150                                          |  |
| OCT/NOV/DEC   | 0             | 0           | 1             | OCT/NOV/DEC                    | 45                        | 106                     | 144                                          |  |
| JAN/FEB/MAR   | 3             | 0           | 0             | JAN/FEB/MAR                    | 115                       | 106                     | 117                                          |  |
| APR/MAY/JUNE  | 0             | 0           | 1             | APR/MAY/JUNE                   | -49                       | 37                      | 35                                           |  |

## GOALS AND ACTUAL NEW CLUBS CUMULATIVE



## GOALS AND ACTUAL MEMBERS CUMULATIVE



| DROPPED CLUBS: 4                                      |     | 75 CLUBS OF 122 ADDED 1 OR MORE<br>NEW MEMBERS | GENDER DISTRIBUTION  MALE 1,705 (56.87%) |                |     |
|-------------------------------------------------------|-----|------------------------------------------------|------------------------------------------|----------------|-----|
| DROPPED MEMBERS                                       |     |                                                | FEMALE                                   | 1,293 (43.13%) |     |
| DECEASED                                              | 48  | CLICK HERE FOR CUMULATIVE                      | TOTAL FAMILY UNIT MEMBERS                |                | 856 |
| CLUB CANCELLED         13           OT