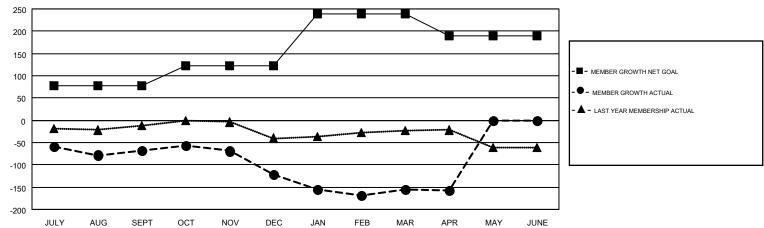

## GOALS AND ACTUAL MEMBERS CUMULATIVE

| DROPPED CLUBS: 4                                      |     | 75 CLUBS OF 122 ADDED 1 OR MORE<br>NEW MEMBERS | GENDER DISTRIBUTION  MALE 1,705 (56.87%) |                |     |
|-------------------------------------------------------|-----|------------------------------------------------|------------------------------------------|----------------|-----|
| DROPPED MEMBERS                                       |     |                                                | FEMALE                                   | 1,293 (43.13%) |     |
| DECEASED                                              | 48  | CLICK HERE FOR CUMULATIVE                      | TOTAL FAMILY UNIT MEMBERS                |                | 856 |
| CLUB CANCELLED         13           OTHER         385 |     | MEMBERSHIP DATA                                | FAMILY MEMBERS PAYING HALF               |                | 444 |
|                                                       |     |                                                |                                          |                |     |
| TOTAL                                                 | 446 |                                                |                                          |                |     |